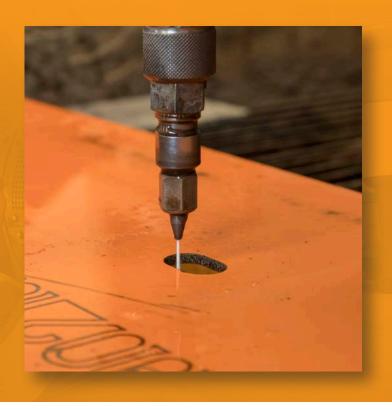

#### Water Cutting Services

Tega Australia Losugen provides an industry competitive water jet cutting service delivering exceptional precision with intricate shapes quickly cut to within +/-0.25mm. The water jet cutting service, using fine abrasive jets at ultra-high pressure, means a wide range of products can be cold cut accurately without damage to temperature sensitive materials.

- Gaskets
- Mill feed spout seals
- Flanges
- Custom curtains
- Conveyor skirts
- Specialty metals
- Plastic
- **>** Wood
- Rubber